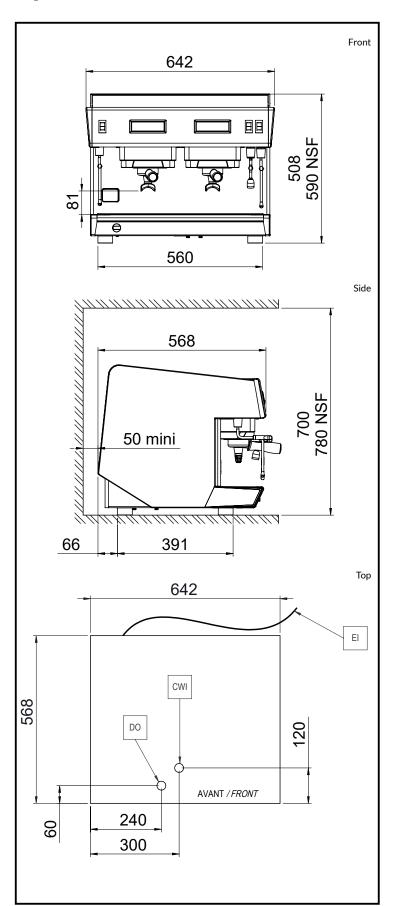

# Classic 2 groups

**Electric** 

Supply voltage: 400 V/3N ph/50 Hz

**Electrical power max.:** 4.7 kW

Plug type: Cable without plug

Water:

**Cold water temperature** 

5/60°C (min/max):

**Key Information:** 

Net weight: 55 kg Shipping volume:  $0.71\,{\rm m}^{\rm 3}$ 

Sustainability

**Current consumption:** 7.2 Amps